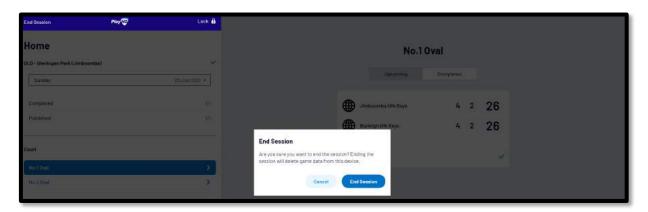

Before closing the page click on the **End Session** button in the top left corner and the **End Session** pop up will appear.

Click on the **End Session** button and the **Authenticate** pop up will appear.