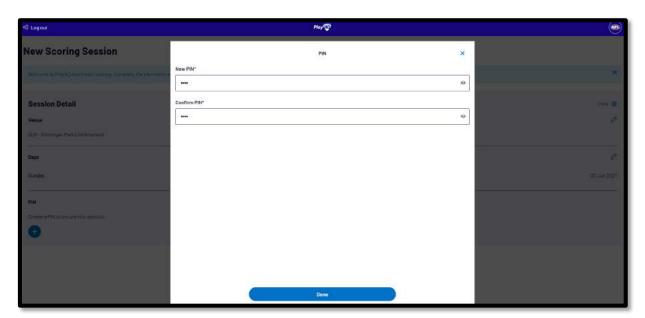

You will be returned to the **New Scoring Session** page. Click on the to score is being played.

Select the **Day** of the match and click on the **Add** button.

You will be returned to the **New Scoring Session** page. Click on the ticon to create a **PIN** for the session.

Add a **New PIN** in the area provided, add **Confirm PIN** in the area provided and click on the **Add** button.

You will be returned to the **New Scoring Session** page. Click on the **Start Session** button.