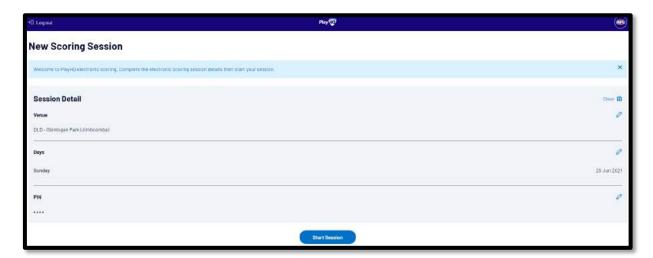

Add a **New PIN** in the area provided, add **Confirm PIN** in the area provided and click on the **Add** button.

You will be returned to the **New Scoring Session** page. Click on the **Start Session** button.