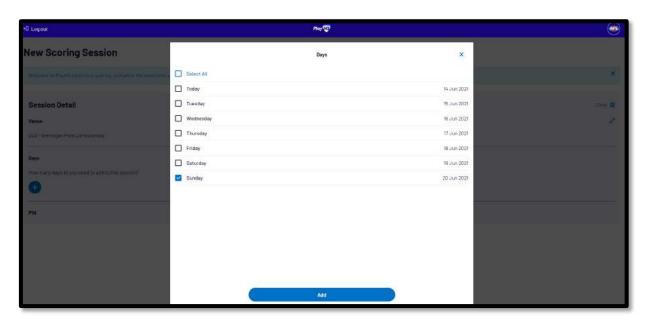

You will be returned to the **New Scoring Session** page. Click on the to score is being played.

Select the **Day** of the match and click on the **Add** button.

You will be returned to the **New Scoring Session** page. Click on the ticon to create a **PIN** for the session.