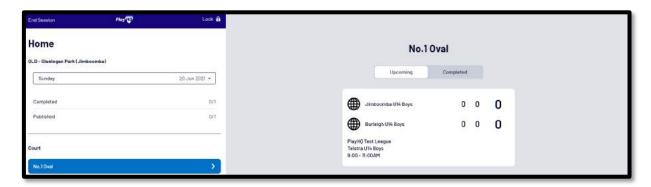

You will be taken to the **Home** page which will shows matches at **Venue** for that day.

Click on the **Match** and you will taken to the **Electronic Scoring** page. The **Teams** will show with the **Players** that have been selected in the **Line-up**.