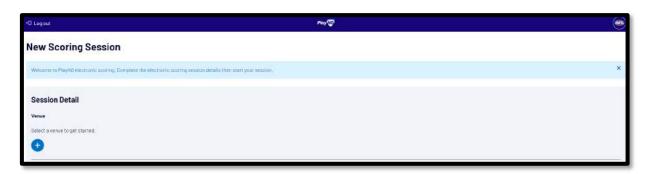

You will land on the **New Scoring Session** page.

Click on the circon to select the **Venue** for the match you wish to score is being played. Start typing the name of the **Venue** in the search bar and click on the circon when the venue appears.