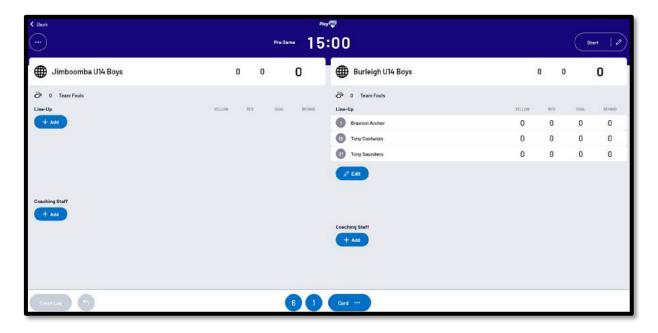

You will be taken to the **Home** page which will shows matches at **Venue** for that day.

Click on the **Match** and you will taken to the **Electronic Scoring** page. The **Teams** will show with the **Players** that have been selected in the **Line-up**.

To make changes click on the **Edit** button below the **Line-up** list.

To remove **Players** from the **Line-up** list click on the cicon and to add **Players** from the **Roster** list click on the cicon. When you are finished click on **Done** ion the top right corner.

You will be taken back to the **Electronic Scoring** page. The **Teams** will show with the updated **Players** that have been selected in the **Line-up**.

To start **Electronic Scoring** click on the **Start** button in the top right corner and name of button will change to **Pause**. If the match is being played with time on to stop the clock click on the **Pause** button. If the clock has began counting and you need to make a change click on the icon and edit page will pop up for you to make changes.