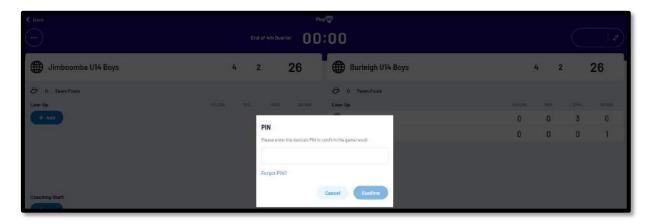

Click on **Submit** in the top right corner and the **PIN** pop up box will appear.

Add the **PIN** you created and click on the **Confirm** button, you will be returned to the **Home** page which will show the **Match** in the **Completed** tab.