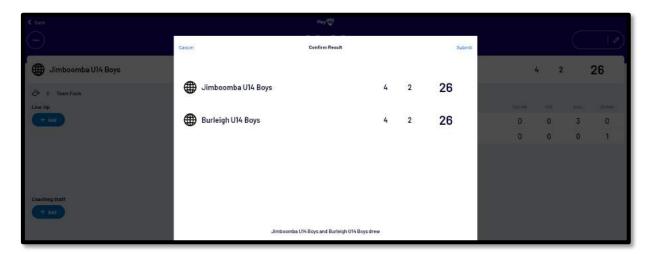

To end the quarter click on the icon in the top left corner and select **End Period**. To start the next quarter click on the **Start** button in the top right corner.

To end the match first you need to end the final quarter, then click on the icon and select **End Game** and the **Confirm Result** page will pop up.

Click on **Submit** in the top right corner and the **PIN** pop up box will appear.

Add the **PIN** you created and click on the **Confirm** button, you will be returned to the **Home** page which will show the **Match** in the **Completed** tab.