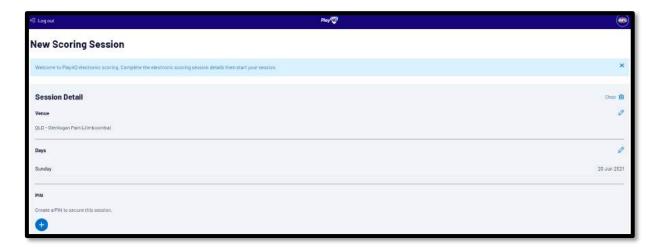

You will be returned to the **New Scoring Session** page. Click on the to score is being played.

Select the **Day** of the match and click on the **Add** button.

You will be returned to the **New Scoring Session** page. Click on the ticon to create a **PIN** for the session.

Add a **New PIN** in the area provided, add **Confirm PIN** in the area provided and click on the **Add** button.

You will be returned to the **New Scoring Session** page. Click on the **Start Session** button.