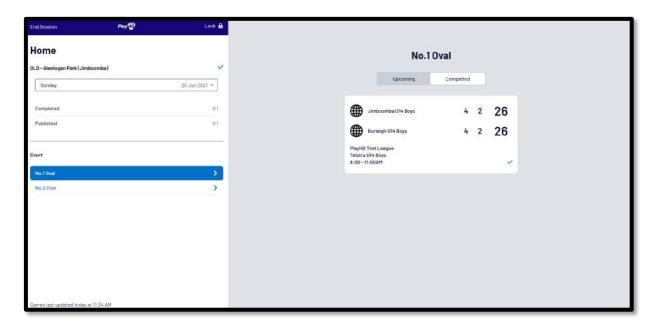

Click on **Submit** in the top right corner and the **PIN** pop up box will appear.

Add the **PIN** you created and click on the **Confirm** button, you will be returned to the **Home** page which will show the **Match** in the **Completed** tab.

Before closing the page click on the **End Session** button in the top left corner and the **End Session** pop up will appear.

Click on the **End Session** button and the **Authenticate** pop up will appear.