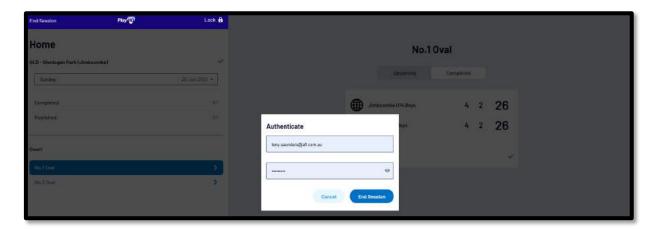

Before closing the page click on the **End Session** button in the top left corner and the **End Session** pop up will appear.

Click on the **End Session** button and the **Authenticate** pop up will appear.

Click on the **End Session** button and you will be returned to the **New Scoring Session** page.