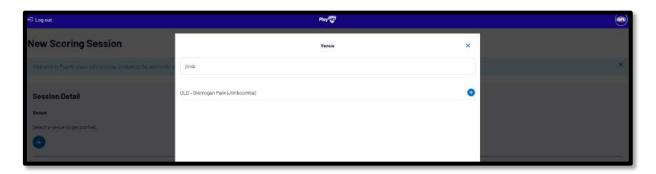

You will land on the **New Scoring Session** page.

Click on the circon to select the **Venue** for the match you wish to score is being played. Start typing the name of the **Venue** in the search bar and click on the circon when the venue appears.

You will be returned to the **New Scoring Session** page. Click on the to score is being played.

Select the **Day** of the match and click on the **Add** button.

You will be returned to the **New Scoring Session** page. Click on the ticon to create a **PIN** for the session.