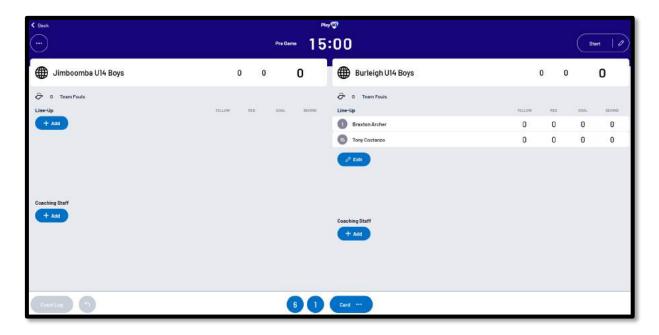

You will be taken to the **Home** page which will shows matches at **Venue** for that day.

Click on the **Match** and you will taken to the **Electronic Scoring** page. The **Teams** will show with the **Players** that have been selected in the **Line-up**.

To make changes click on the **Edit** button below the **Line-up** list.

To remove **Players** from the **Line-up** list click on the cicon and to add **Players** from the **Roster** list click on the cicon. When you are finished click on **Done** ion the top right corner.

You will be taken back to the **Electronic Scoring** page. The **Teams** will show with the updated **Players** that have been selected in the **Line-up**.

To start **Electronic Scoring** click on the **Start** button in the top right corner and name of button will change to **Pause**. If the match is being played with time on to stop the clock click on the **Pause** button. If the clock has began counting and you need to make a change click on the icon and edit page will pop up for you to make changes.

To add actions to a **Player** click on the **Player** and then click on for a goal or click on for a behind or click on then select Yellow or Red – the process can also be done the opposite way i.e. click the action and then click the **Player**. This will add the actions to the **Players** and if it a score it will be added to the **Team** total. If you make an error with either a **Team** or a **Player** action click on the formula is considered.

To end the quarter click on the icon in the top left corner and select **End Period**. To start the next quarter click on the **Start** button in the top right corner.

To end the match first you need to end the final quarter, then click on the icon and select **End Game** and the **Confirm Result** page will pop up.