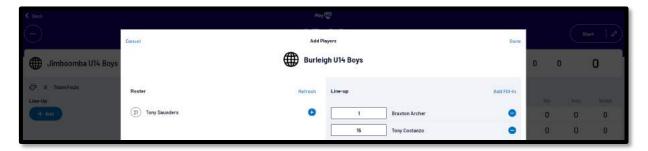

To make changes click on the **Edit** button below the **Line-up** list.

To remove **Players** from the **Line-up** list click on the cicon and to add **Players** from the **Roster** list click on the cicon. When you are finished click on **Done** ion the top right corner.