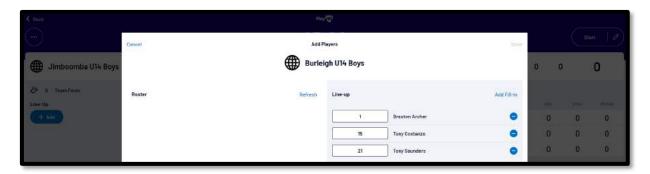

To make changes click on the **Edit** button below the **Line-up** list.

To remove **Players** from the **Line-up** list click on the cicon and to add **Players** from the **Roster** list click on the cicon. When you are finished click on **Done** ion the top right corner.