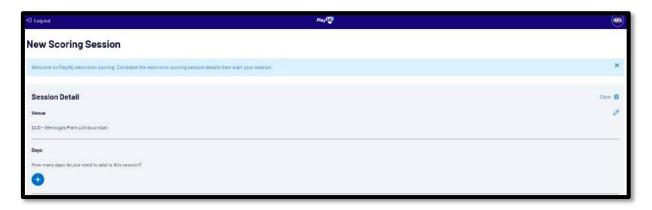

You will be returned to the **New Scoring Session** page. Click on the to score is being played.

Select the **Day** of the match and click on the **Add** button.

You will be returned to the **New Scoring Session** page. Click on the ticon to create a **PIN** for the session.