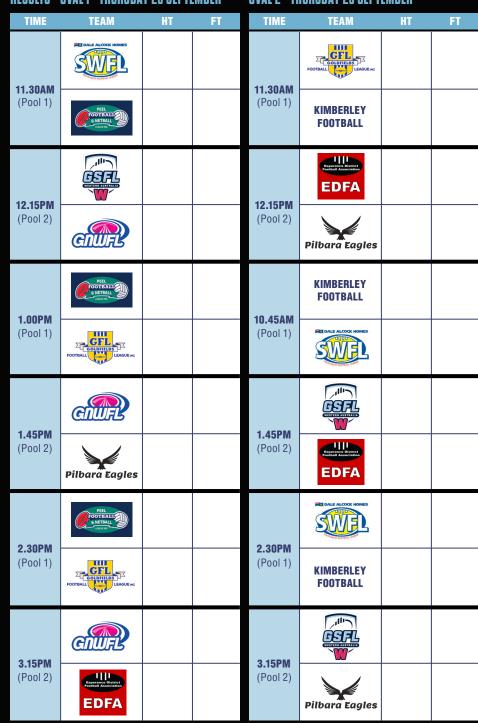

### RESULTS - OVAL 1 - THURSDAY 29 SEPTEMBER OVAL 2 - THURSDAY 29 SEPTEMBER TEAM TIME TEAM GFL

### RESULTS - OVAL 1 - FRIDAY 30 SEPTEMBER

### OVAL 2 - OVAL 1 - FRIDAY 30 SEPTEMBER

| TIME                            | TEAM             | HT | FT | TIME                               | TEAM            | HT | FT    |
|---------------------------------|------------------|----|----|------------------------------------|-----------------|----|-------|
| 11.00AM                         | 3rd Pool 1       |    |    | 11.00AM                            | 3rd Pool 2      |    |       |
| Playoff 1                       | 4th Pool 2       |    |    | Playoff 2                          | 4th Pool 1      |    |       |
| <b>12.00PM</b>                  | 1st Pool 1       |    |    | <b>12.00PM</b><br>Semi-<br>Final 2 | 1st Pool 2      |    |       |
| Semi-<br>Final 1                | 2nd Pool 2       |    |    |                                    | 2nd Pool 1      |    |       |
| <b>1.00PM</b> 5/6               | Winner Playoff 1 |    |    | <b>1.00PM</b><br>7/8<br>Playoff    | Loser Playoff 1 |    |       |
| Playoff                         | Winner Playoff 2 |    |    |                                    | Loser Playoff 2 |    |       |
| <b>2.00PM</b> 3/4               | Loser SF 1       |    |    |                                    |                 |    |       |
| Playoff                         | Loser SF 2       |    |    |                                    |                 |    | N. A. |
| <b>3.00PM</b><br>Grand<br>Final | Winner SF 1      |    |    |                                    |                 |    |       |
|                                 | Winner SF 2      |    |    |                                    |                 |    |       |