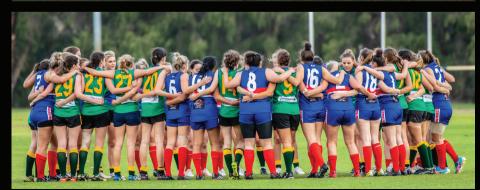

# BRIGHT FUTURE FOR WOMEN'S COMPETITION AFTER SUCCESSFUL FIRST SEASON

The WA Amateur Football League launched a Senior Women's competition in 2018.

The formation of the WAAFL Women's competition identified the need for a senior community competition as well as creating a pathway towards the WA Women's Football League.

After significant interest in the competition, two grades were formed with seven teams-Bayswater, Curtin Uni Wesley, Kingsley, North Beach, Quinns Districts, University and West Coast fielding teams in A Grade. While nine teams- Cockburn Lakes, Cottesloe.

Forrestdale, Gosnells, Hills Rangers, Nollamara, Rossmoyne, University and Warnbro Swans fielded teams in the B Grade division.

The competition saw 649 players take the field with 498 of those being newly registered players and 151 transferring in from other leagues.

With new clubs already looking to field a Women's side in 2019 the WAAFL Senior Women's competition is set to build on what was already a successful first season.

University A Grade Premiers

Cottesloe B Grade Premiers