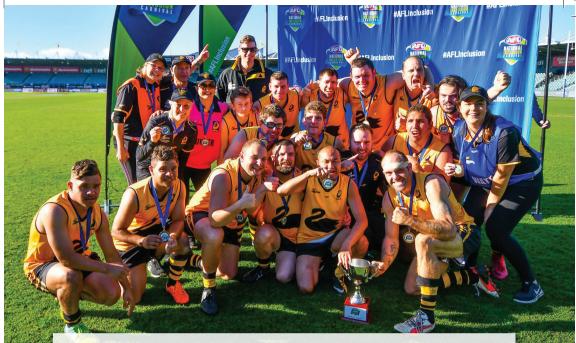

The WAAFL State Integrated Team competed at the AFL National Inclusion Carnival in June. The week-long event held in Launceston, Tasmania kicked off with a lightning carnival which saw WA win two out of the seven matches played, leaving them to qualify for Pool B along with the Northern Territory, Tasmania and NSW/ACT.

WA had wins over NSW/ACT and Tasmania in their Pool B matches, finishing on top of the ladder by percentage in the Pool B division.

Coming into the Grand Final, WA had lost their previous two matches against the Northern Territory at the carnival going down by 26 points in the lightning carnival and 13 points in their Pool B Game 1 match.

Western Australia ran out 14-point winners, giving them their best finish at an AFL National Inclusion Carnival.

David Hallows was awarded the Best on Ground Medal for the Grand Final and was also rewarded with All Australian selection for his performance across the carnival.

Kyron Timms was named as WA's Most Valuable Player while Alex Seymour received the most improved/coaches award.

While the trip was predominantly about football there were some sightseeing opportunities as well with the team enjoying a day trip to Ben Lomond to see snow as well as visiting the iconic Cataract Gorge.