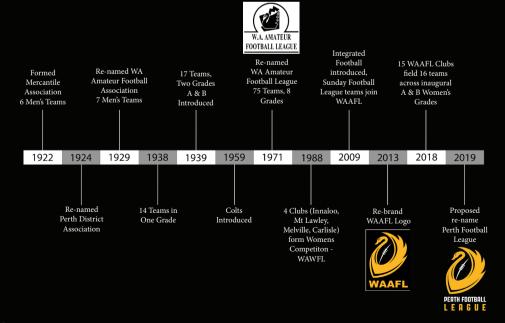

### WAAFL TO REBRAND TO PERTH FOOTBALL LEAGUE

As presented at the WAAFL Medal Presentation Night, 3rd September 2018, the WAAFL is proposing to rebrand to the Perth Football League for 2019.

After gaining feedback from clubs, sponsors and WAAFL Life Members, the WAAFL Board proposes to re-brand the competition to reflect the transformation of the WAAFL and the footy landscape over recent years.

"We believe the Perth Football League reflects our transformation from that 6 team mens competition in 1922 to a contemporary league with 248 mens and womens teams across 25 grades as we are today", remarked WAAFL General Manager, David Armstrong.

"We play in Perth, we play football and we play in a league", he added.

Armstrong further added that dropping the word "amateur" and being known as the Perth Football League will not diminish our commitment to remaining an amateur competition.

The Perth Football League will identify a clearer pathway for young men and women from across the Perth metropolitan area transitioning from junior to senior football clubs.

The proposed name change will be the WAAFL's fifth name change in its 97-year history.

### WAAFL HISTORY TIMELINES