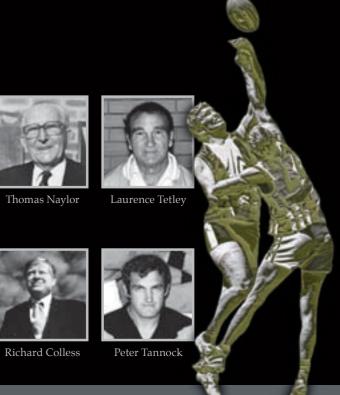

Bernard Giles, Herbet Grosvenor, Laurence Tetley, Sam Miller and Thomas Naylor were the first five veterans of amateur football to be inducted into the Hall of Champions.

### HIGH ACHIEVERS

Alan Barnett

Gavin Statham Peter

Peter Featherby

- A High Achiever in Amateur Football award was also introduced, with Peter Featherby, Peter Tannock, Gavin Statham, Alan Barnett and Richard Colless being the first recipients.
- The Hall of Champions provides an opportunity for the community to recognize and remember the heroes of amateur football for decades to come.
- The evening was held at Medibank Stadium in Leederville, with approximately 230 people in attendance.