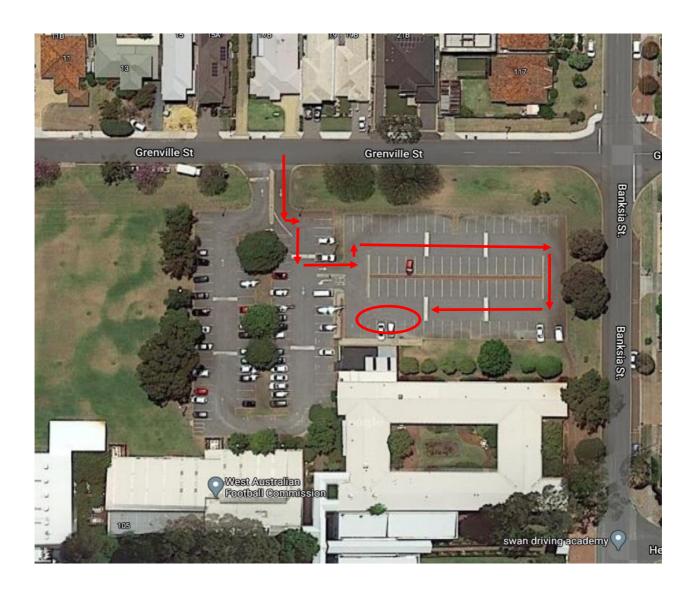

## **Football Allocation:**

The Perth Football League allocates footballs through affiliation fees based on the number of teams nominated – see the table on page 2.

Footballs will be available for collection from the Tuart College carpark (entry from Grenville street, see map on page 2) between 3.30pm and 5.30pm on Wednesday 7 April 2021. Goal cards and pre-ordered apparel can also be collected on the day.