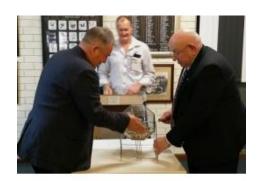

Swansmen President Trevor Hoy will present the above cheque to Club President Peter Hodyl, representing the amount raised by the Swansmen in 2021. A great effort by all members and supporters.

Swansmen ...helping to make a great Club - greater