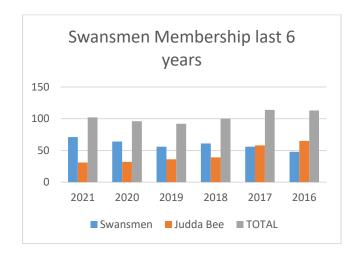

#### **MEMBERSHIP 2021**

| (Including LIFE) | 2021 | 2020 |
|------------------|------|------|
| Swansmen         | 71   | 64   |
| Judda Bee        | 31   | 31   |
| TOTAL            | 102  | 95   |