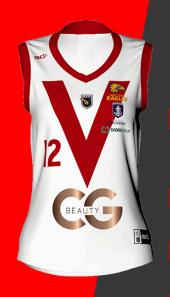

## **2ND PRIZE**

Female Game Day Guernsey – Left Chest

valued at \$15,000

Male League/Reserves Warm-Up Shirt – Left Sleeve valued at \$5,000

3 months LED screen advertising valued at \$6,500

2024 advertising package valued at \$10,000