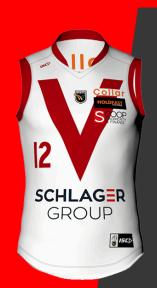

#### 1ST PRIZE

Male Talent/Colts Game
Day Guernsey – Left Chest
valued at \$15,000

Male Talent/Colts Playing Shorts – Front valued at \$10,000

Female League & Youth Playing Shorts – Front valued at \$10,000