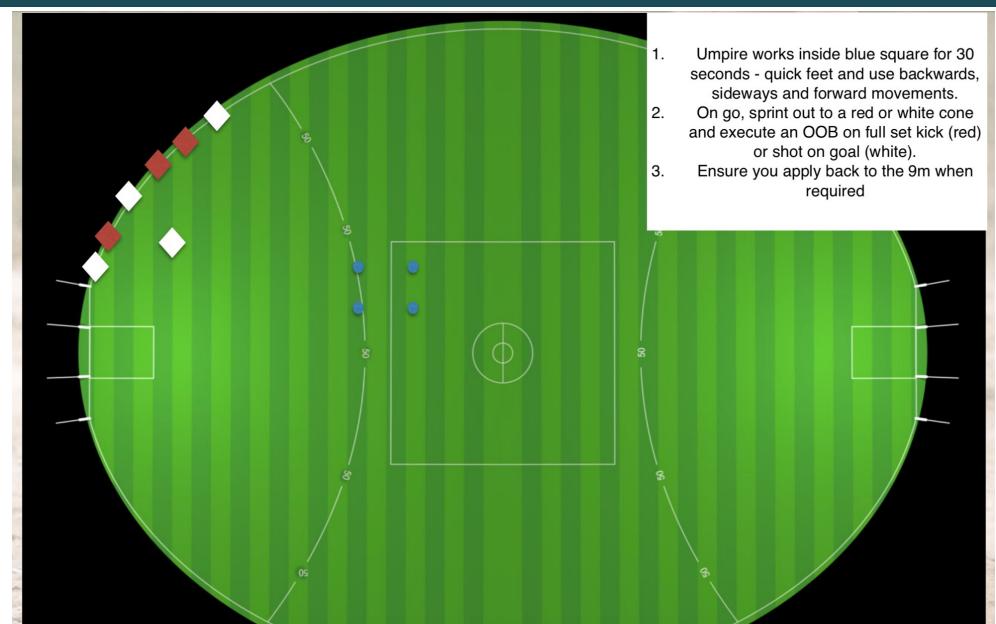

## **Set Kick Control: Offensive/Defensive**

| Learni                 | ing O  | utco  | mes   |
|------------------------|--------|-------|-------|
| <ul><li>Part</li></ul> | icipaı | nts \ | Will: |

Manage Set Kick Control in a deep defensive situation, including effectively managing a set shot or out of bounds on the full.

Success Criteria – Participants will be able to:

- Pay a Free Kick for a set shot or out of bounds on the full
- Manage Set Kick Control with verbal and physical management
- Respond appropriately to manage a set shot (if required)
- Respond appropriately to manage "Back to the 9m" (if required)