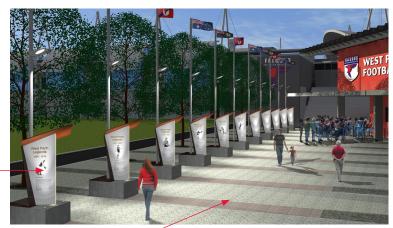

**The Walk of Legends** - a series of pylons to celebrate our Club legends for each decade, commencing with the period 1885 to 1895, will form a sequential walk along the building forecourt.

Pavers are expected to have a minimum life of 40 years so your place in history will be seen by generations to come.