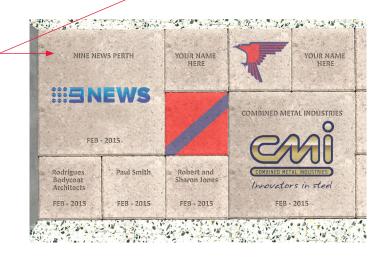

**STANDARD PAVERS** 300mm x 300mm - \$295 incl GST Maximum of 15 characters per line, maximum of three lines

**LARGE PAVERS** 600mm x 600mm - \$1195 incl GST Maximum of 25 characters per line, maximum of eight lines (the month and year of purchase is a fixed line, applicable to both pavers)