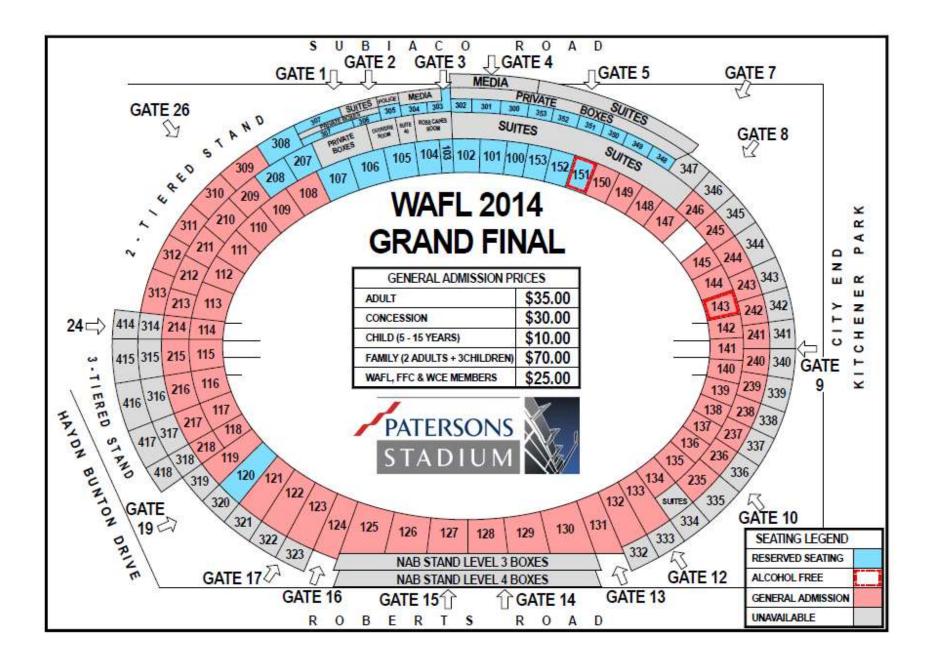

|             | Category                                                                                                                                                                                                                                                                                                                                                                                                                                           | Premium Reserved         | General Admission Seating                                                                  |
|-------------|----------------------------------------------------------------------------------------------------------------------------------------------------------------------------------------------------------------------------------------------------------------------------------------------------------------------------------------------------------------------------------------------------------------------------------------------------|--------------------------|--------------------------------------------------------------------------------------------|
|             |                                                                                                                                                                                                                                                                                                                                                                                                                                                    | Seating                  | (Purchase on the day at the                                                                |
|             |                                                                                                                                                                                                                                                                                                                                                                                                                                                    | (Pre-purchase only)      | gate)                                                                                      |
|             | Adult                                                                                                                                                                                                                                                                                                                                                                                                                                              | \$35.00                  | \$35.00                                                                                    |
|             | Concession                                                                                                                                                                                                                                                                                                                                                                                                                                         | \$30.00                  | \$30.00                                                                                    |
|             | Child (15 & under, 5 &<br>under free)                                                                                                                                                                                                                                                                                                                                                                                                              | \$10.00                  | \$10.00                                                                                    |
|             | Family (2 x adult & 3 x<br>child)                                                                                                                                                                                                                                                                                                                                                                                                                  | \$70.00                  | \$70.00                                                                                    |
|             | Member*                                                                                                                                                                                                                                                                                                                                                                                                                                            | \$25.00                  | \$25.00                                                                                    |
|             | *Member may be any WA                                                                                                                                                                                                                                                                                                                                                                                                                              | FL club member.          |                                                                                            |
|             | the gate on event day. The                                                                                                                                                                                                                                                                                                                                                                                                                         | se who are not in posses | vith their ticket when entering<br>ssion of a valid WAFL<br>pgrade to a full adult ticket. |
|             | In addition to the WAFL Gr<br>Final and the Reserves Gra                                                                                                                                                                                                                                                                                                                                                                                           |                          | fans access to the Colts Grand<br>in event.                                                |
| SEATING     | <ul> <li>Premium Reserved Seating is only available by pre-purchase from<br/>Ticketmaster.</li> <li>Entry purchased at the gate on the day will be General Admission. This<br/>means that patrons can choose their seat when they enter the venue<br/>exclusive of the Premium Reserved areas.</li> <li>Alcohol free block Reserved: 151</li> <li>Alcohol free block GA: 143</li> <li>Refer to Seating Map at the back of the document.</li> </ul> |                          |                                                                                            |
| SCHEDULE OF | Colts Grand Final:                                                                                                                                                                                                                                                                                                                                                                                                                                 |                          |                                                                                            |
| PLAY        | Bounce-down: 8.3                                                                                                                                                                                                                                                                                                                                                                                                                                   |                          |                                                                                            |
|             | <ul><li>Full-time: Approx.</li><li>Teams: Swan Distr</li></ul>                                                                                                                                                                                                                                                                                                                                                                                     |                          |                                                                                            |
|             | Reserves Grand Final:<br>Bounce-down: 11.<br>Full-time: Approx.<br>Teams: Subiaco v                                                                                                                                                                                                                                                                                                                                                                | 1.40pm                   |                                                                                            |
|             |                                                                                                                                                                                                                                                                                                                                                                                                                                                    |                          |                                                                                            |