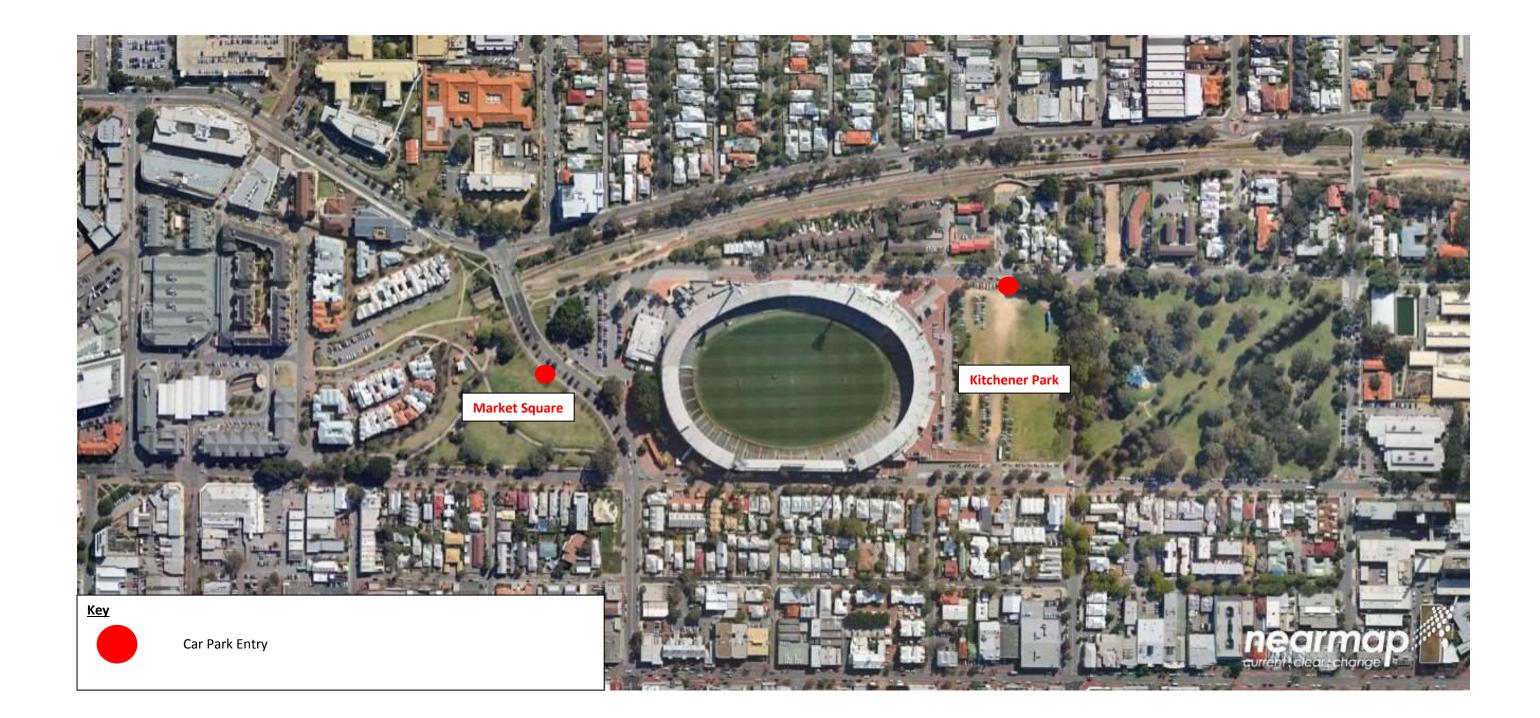

|             | League Grand Final:                                                                                                                                 |  |  |  |
|-------------|-----------------------------------------------------------------------------------------------------------------------------------------------------|--|--|--|
|             | Bounce-down: 2.15pm                                                                                                                                 |  |  |  |
|             | Half-time: 3.20pm                                                                                                                                   |  |  |  |
|             | Full-time: Approx. 4.50pm                                                                                                                           |  |  |  |
|             | Teams: East Perth v Subiaco                                                                                                                         |  |  |  |
|             | Presentations will be held post match                                                                                                               |  |  |  |
|             | *Match timings are subject to change                                                                                                                |  |  |  |
| PUBLIC      | Tickets to the WAFL Grand Final include free public transport from 3 hours                                                                          |  |  |  |
| TRANSPORT   | prior, and 3 hours post match.                                                                                                                      |  |  |  |
|             | <ul> <li>Patrons are recommended and encouraged to travel smart and use public</li> </ul>                                                           |  |  |  |
|             | transport as parking will be limited around the venue.                                                                                              |  |  |  |
|             | <ul> <li>For more information:</li> </ul>                                                                                                           |  |  |  |
|             | http://www.transperth.wa.gov.au/Home/JourneyPlanner.aspx                                                                                            |  |  |  |
| PARKING AND |                                                                                                                                                     |  |  |  |
| ROAD        | Kitchener Park and Market Square car parks will be available for public parking for                                                                 |  |  |  |
| CLOSURES    | \$15 per vehicle.                                                                                                                                   |  |  |  |
| CLUSUKES    |                                                                                                                                                     |  |  |  |
|             | Car park opening times are:                                                                                                                         |  |  |  |
|             | Kitchener Park - 7am                                                                                                                                |  |  |  |
|             | Market Square - 9am                                                                                                                                 |  |  |  |
|             | Limited ACROD parking will be available in both car parks.                                                                                          |  |  |  |
|             | Refer to the map indicating the entry points for car parks at the back of the document                                                              |  |  |  |
|             | Road restrictions will be in place on the day for the match. Restricted road closure                                                                |  |  |  |
|             | will commence 1 hour prior to bounce down of the main match and full road                                                                           |  |  |  |
|             | closures will be in place from the start of the 4 <sup>th</sup> quarter until approximately 30                                                      |  |  |  |
|             | minutes post match. Full details are available at <u>www.patersonsstadium.com.au</u> .                                                              |  |  |  |
| CATERING    | • Food 2 Go outlets will have a staged opening from 8.00am. All areas will be                                                                       |  |  |  |
| INFORMATION | catered around the stadium from 12.45pm                                                                                                             |  |  |  |
|             | Bars will have a staged opening from 11.10am. All bars will be open from                                                                            |  |  |  |
|             | 12.45pm                                                                                                                                             |  |  |  |
|             | <ul> <li>Catering in corporate areas is pre-arranged. Patrons are NOT permitted to<br/>take food and beverages into the corporate areas.</li> </ul> |  |  |  |
| CORPORATE   | The opportunity to view the game from the best seats at Patersons Stadium is now                                                                    |  |  |  |
|             | available to patrons. For more information on catered VIP Box or Suites, please                                                                     |  |  |  |
|             | download the booking form below.                                                                                                                    |  |  |  |
|             | 2014 WAFL Grand Final Corporate Booking Form                                                                                                        |  |  |  |
|             |                                                                                                                                                     |  |  |  |