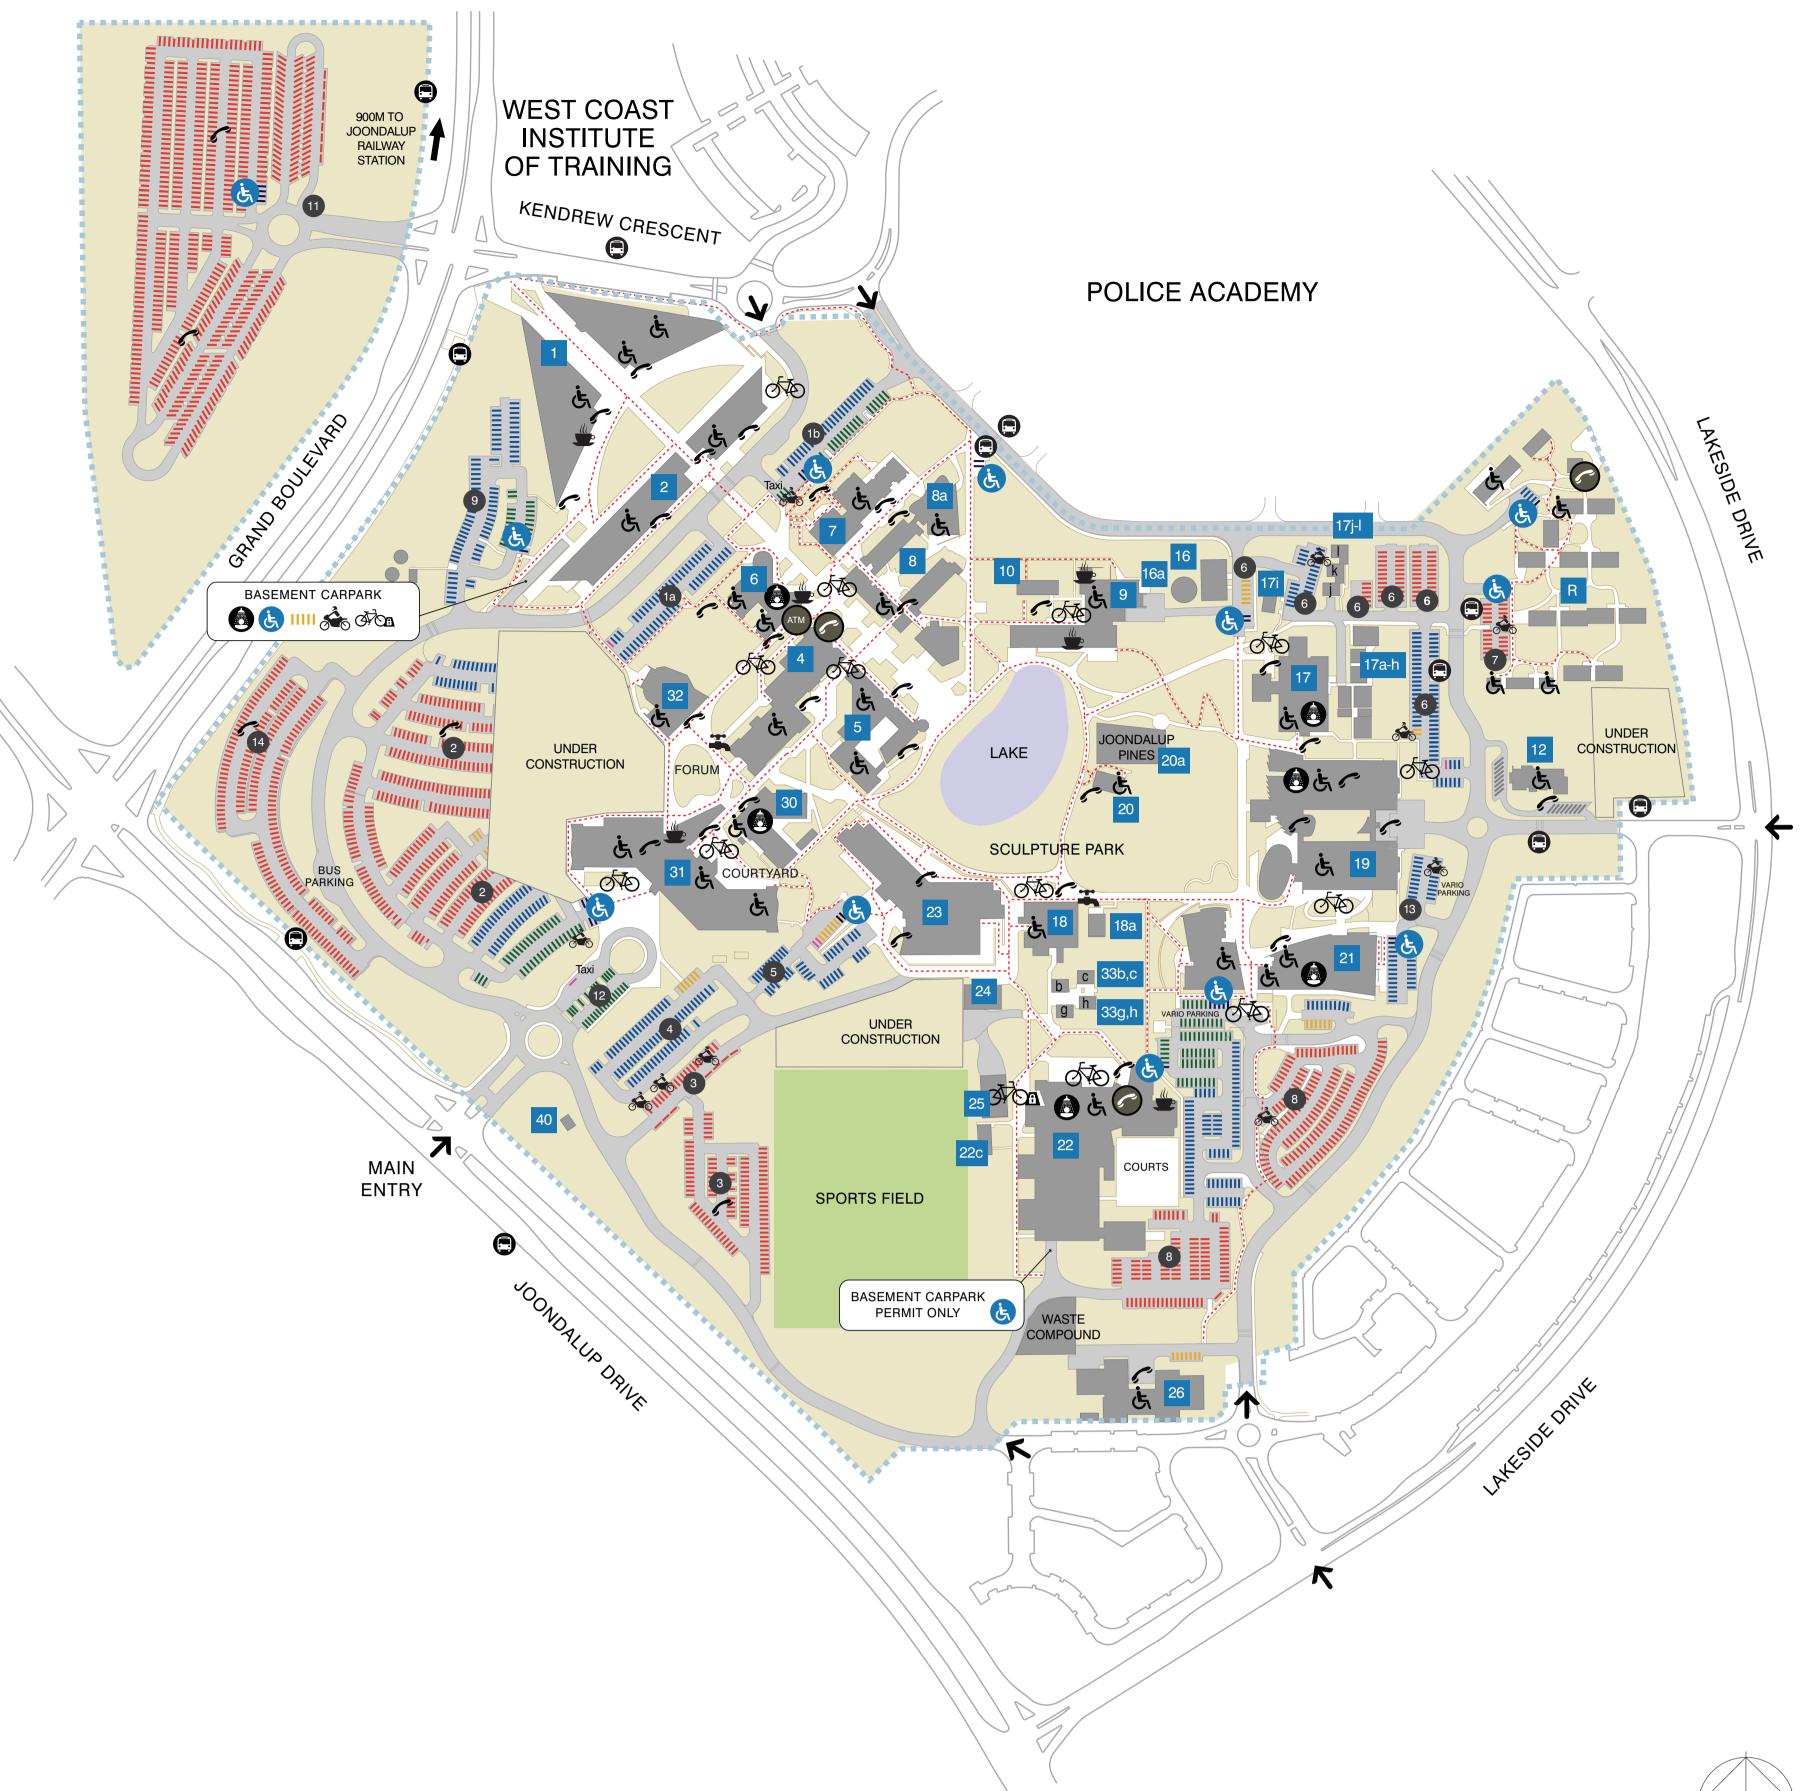

# NORTH

# EDITH COWAN UNIVERSITY - JOONDALUP CAMPUS

# MAP SYMBOLS

| 7   | BUILDING NUMBER |
|-----|-----------------|
| 111 | VISITOR CARPARK |

- **STAFF CARPARK**
- STUDENT CARPARK
- RESERVED STAFF CARPARK
- UNIVERSITY VEHICLES
- MOTORCYCLE PARKING

| 1  |
|----|
| 26 |
| 26 |
| 1  |
| 1  |
|    |
|    |

| Ø-0      |                                |
|----------|--------------------------------|
| Ŀ        | DISABLED PERSONS PARKING       |
| Ġ        | WHEELCHAIR ACCESSIBLE TOILET   |
|          | WHEELCHAIR ACCESS ROUTE        |
| Taxi     | TAXI STATION                   |
|          | BUS STOP                       |
| 540      | BICYCLE RACK                   |
|          | SECURE BICYCLE PARKING         |
| 6        | SHOWER FACILITY                |
|          | FOOD & BEVERAGE                |
|          | PUBLIC PHONE                   |
| ſ        | SECURITY PHONE                 |
| ATM      | ATM (AUTOMATIC TELLER MACHINE) |
| <b>T</b> | WATER REFILL STATION           |
|          |                                |

| Community Services                 |    |
|------------------------------------|----|
| Child Care (Early Learning Centre) | 12 |
| Creche                             | 22 |
| Edith Cowan House                  | 20 |

#### **Retail & Leisure**

| Art Gallery                  | 1     |
|------------------------------|-------|
| ATM                          | 6, 31 |
| ECU Soccer Club              | 25    |
| ECU Sport and Fitness Centre | 22    |
| Expo Student Print Services  | 26    |
| Food & Beverage              |       |
| Aroma Café                   | 31    |
| La Mint                      | 1     |
| Café Six                     | 6     |
| Café 23                      | 23    |

| Administration                                 |    |
|------------------------------------------------|----|
| Business and Law Faculty Office                | 2  |
| Chancellery                                    | 1  |
| Education and Arts Faculty Office              | 8  |
| Health, Engineering and Science Faculty Office | 21 |
| Information Technology Services Centre         | 31 |
| National Tertiary Education Union              | 8  |
| University Central Administration              | 1  |

| Health and Wellness Institute/Vario Wellness Clinic |    |
|-----------------------------------------------------|----|
| Peter Cowan's Writers' Centre                       | 20 |
| Twin Cities FM                                      | 18 |

#### Centres

| 0011100                                           |    |
|---------------------------------------------------|----|
| Centre for Learning and Development               | 18 |
| Ecosystem Management                              | 19 |
| Electron Science Research Institute (ESRI)        | 23 |
| National Networked Tele-Test Facility             | 5  |
| Perth Institute of Business and Technology (PIBT) | 8  |
| Social Justice Research                           | 4  |
| The Sellenger Centre                              |    |
|                                                   |    |

## Enquiries & Information

| Business and Law Student Information Office   | 6  |
|-----------------------------------------------|----|
| Education and Arts Student Information Office | 8  |
| Health, Engineering and Science               |    |
| Student Information Office                    | 19 |
| Student Central                               | 18 |
| Student Recruitment - Course Enquiries        | 1  |
| Visitors Centre and General Enquiries         | 1  |
|                                               |    |

#### Lecture Theatres

| 7.101, 7.102, 7.103, 7.104        | 7  |
|-----------------------------------|----|
| 8.101, 8.211, 8.213, 8.303, 8.305 | 8  |
| 19.141, 19.143                    | 19 |
| 32.101                            | 32 |
|                                   |    |

Library

| Degrees Restaurant | 9   |
|--------------------|-----|
| Pure and Natural   | 22  |
| Slice of Italy     | 9   |
| Bar of Choice      | 9   |
| Hairdresser        | 9   |
| Joondalup Pines    | 20a |
| Micro Brewery      | 9   |
| Optometrist        | 6   |
| Staff Room         | 9   |
| The Co-Op Shop     | 31  |

#### Schools

| 0010013                           |            |
|-----------------------------------|------------|
| Business                          | 2          |
| Computer and Security Science     | 18, 23     |
| Education                         | 8, 8a      |
| Engineering                       | 5, 23      |
| Exercise and Health Sciences      | 17, 19, 21 |
| Law and Justice                   | 2          |
| Medical Sciences                  | 17, 21     |
| Natural Sciences                  | 19         |
| Nursing and Midwifery             | 21         |
| Perth Graduate School of Business | 2          |
| Psychology and Social Science     | 4, 30      |
|                                   |            |

### Student Affairs

31

| Careers and Leadership                   | 18     |
|------------------------------------------|--------|
| Counselling Services                     | 18     |
| E-Lab                                    | 31     |
| Equity, Diversity and Disability Advisor | 18     |
| LL1 Common                               | 31     |
| Multimedia Resources                     | 31     |
| Multifaith Chaplaincy Service            | 20     |
| Mussallah                                | 17j, k |
| Student Guild                            | 10     |
| Student Health Services - Medical Centre | 6      |
| Student Village                          | R      |
| Student Village Administration           | R      |
| Student Lounge                           | 8      |