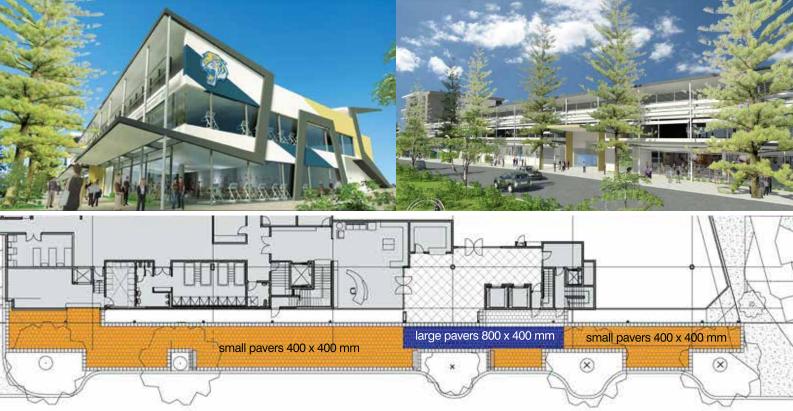

part site plan

## 1969 - 1972; 1977 - 1983

The Claremont Football Club Redevelopment Project is registered with the Australian Sports Foundation (ASF). Donations to the ASF in support of the project are tax deductible. All donations will be gratefully received, with donations of \$295 to be recognised on a 330mm x 330mm paver and donations of \$1,195 recognised on a large step paver.