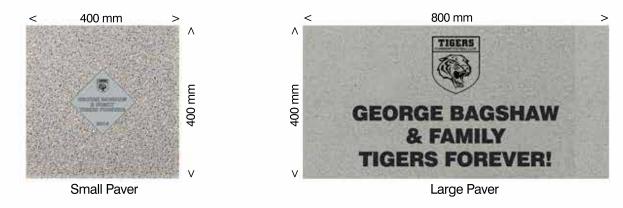

SMALL PAVER - DONATIONS OF \$295 AND ABOVE (Exposed aggregate concrete paver with engraved stainless steel plaque) LARGE PAVER (ENTRANCE TO BUILDING) - DONATIONS OF \$1,195 AND ABOVE (black granite paver with sand blasted background)

## 1969 - 1972; 1977 - 1983

The Claremont Football Club Redevelopment Project is registered with the Australian Sports Foundation (ASF). Donations to the ASF in support of the project are tax deductible. All donations will be gratefully received, with donations of \$295 to be recognised on a 330mm x 330mm paver and donations of \$1,195 recognised on a large step paver.